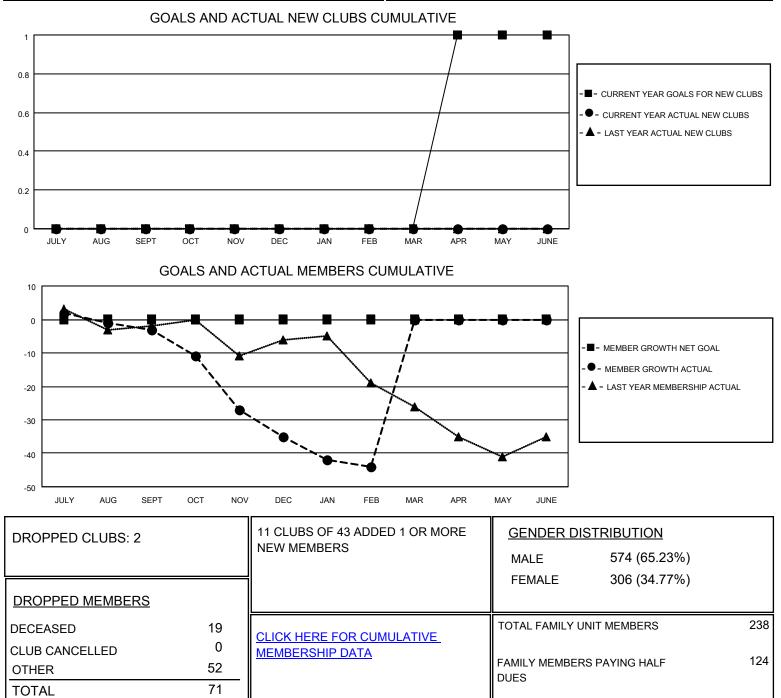

## LOCATION COLORADO

**District 6 NE** 

Results as of: 2/28/2021

| Clubs                 |               |           |               | Members               |                          |                         |                                                    |
|-----------------------|---------------|-----------|---------------|-----------------------|--------------------------|-------------------------|----------------------------------------------------|
| RESULTS FOR 2020-2021 |               |           |               | RESULTS FOR 2020-2021 |                          |                         |                                                    |
| QUARTER               | NEW CLUB GOAL | NEW CLUBS | DROPPED CLUBS | QUARTER               | EMBER GROWTH NET<br>GOAL | MEMBER GROWTH<br>ACTUAL | DROPPED<br>MEMBERS ACTUAL<br>(including transfers) |
| JULY/AUG/SEPT         | 0             | 0         | 2             | JULY/AUG/SEPT         | 0                        | 20                      | 18                                                 |
| OCT/NOV/DEC           | 0             | 0         | 0             | OCT/NOV/DEC           | 0                        | 7                       | 37                                                 |
| JAN/FEB/MAR           | 0             | 0         | 0             | JAN/FEB/MAR           | 0                        | 9                       | 16                                                 |
| APR/MAY/JUNE          | 1             | 0         | 0             | APR/MAY/JUNE          | 0                        | 0                       | 0                                                  |